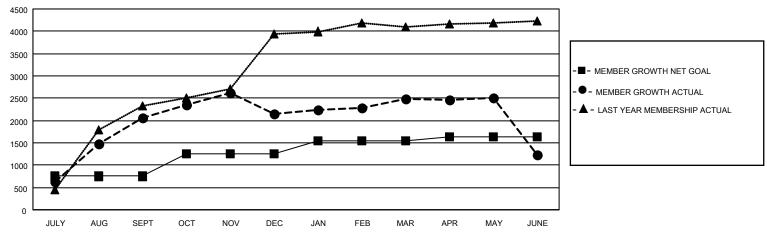

### GOALS AND ACTUAL MEMBERS CUMULATIVE

| DROPPED CLUBS: 70 |       | 463 CLUBS OF 696 ADDED 1 OR<br>MORE NEW MEMBERS | GENDER DISTRIBUTION                   |                 |  |
|-------------------|-------|-------------------------------------------------|---------------------------------------|-----------------|--|
|                   |       | WORL NEW WEINBERG                               | MALE                                  | 10,191 (71.86%) |  |
|                   |       |                                                 | FEMALE                                | 3,987 (28.12%)  |  |
| DROPPED MEMBERS   |       |                                                 | NON BINARY                            | 0 (0.00%)       |  |
|                   |       |                                                 | PREFER NOT TO ANSWER                  | 3 (0.02%)       |  |
| DECEASED          | 22    |                                                 |                                       | ( ( ( ) )       |  |
| CLUB CANCELLED    | 1,506 | CLICK HERE FOR CUMULATIVE                       | TOTAL FAMILY UNIT MEMBERS             | 12,290          |  |
| OTHER             | 3,022 | MEMBERSHIP DATA                                 |                                       |                 |  |
| TOTAL             | 4,550 |                                                 | FAMILY MEMBERS PAYING HALF DUES 8,279 |                 |  |
|                   |       |                                                 |                                       |                 |  |

### **LOCATION NEPAL** District 325B2 Results as of: 6/30/2022

| Clubs                 |               |           |               | Members               |                        |                         |                                                    |
|-----------------------|---------------|-----------|---------------|-----------------------|------------------------|-------------------------|----------------------------------------------------|
| RESULTS FOR 2021-2022 |               |           |               | RESULTS FOR 2021-2022 |                        |                         |                                                    |
| QUARTER               | NEW CLUB GOAL | NEW CLUBS | DROPPED CLUBS | QUARTER MEMB          | BER GROWTH NET<br>GOAL | MEMBER GROWTH<br>ACTUAL | DROPPED<br>MEMBERS ACTUAL<br>(including transfers) |
| JULY/AUG/SEPT         | 80            | 96        | 14            | JULY/AUG/SEPT         | 750                    | 2944                    | 863                                                |
| OCT/NOV/DEC           | 70            | 34        | 10            | OCT/NOV/DEC           | 500                    | 952                     | 853                                                |
| JAN/FEB/MAR           | 15            | 9         | 3             | JAN/FEB/MAR           | 300                    | 638                     | 270                                                |
| APR/MAY/JUNE          | 3             | 33        | 43            | APR/MAY/JUNE          | 90                     | 1324                    | 2,563                                              |