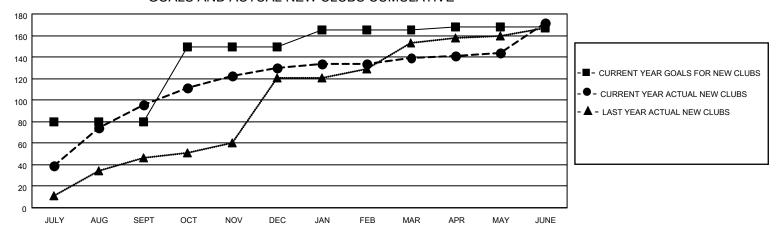

## GOALS AND ACTUAL NEW CLUBS CUMULATIVE

### **LOCATION NEPAL** District 325B2 Results as of: 6/30/2022

| Clubs                 |               |           |               | Members               |                        |                         |                                                    |
|-----------------------|---------------|-----------|---------------|-----------------------|------------------------|-------------------------|----------------------------------------------------|
| RESULTS FOR 2021-2022 |               |           |               | RESULTS FOR 2021-2022 |                        |                         |                                                    |
| QUARTER               | NEW CLUB GOAL | NEW CLUBS | DROPPED CLUBS | QUARTER MEMB          | BER GROWTH NET<br>GOAL | MEMBER GROWTH<br>ACTUAL | DROPPED<br>MEMBERS ACTUAL<br>(including transfers) |
| JULY/AUG/SEPT         | 80            | 96        | 14            | JULY/AUG/SEPT         | 750                    | 2944                    | 863                                                |
| OCT/NOV/DEC           | 70            | 34        | 10            | OCT/NOV/DEC           | 500                    | 952                     | 853                                                |
| JAN/FEB/MAR           | 15            | 9         | 3             | JAN/FEB/MAR           | 300                    | 638                     | 270                                                |
| APR/MAY/JUNE          | 3             | 33        | 43            | APR/MAY/JUNE          | 90                     | 1324                    | 2,563                                              |